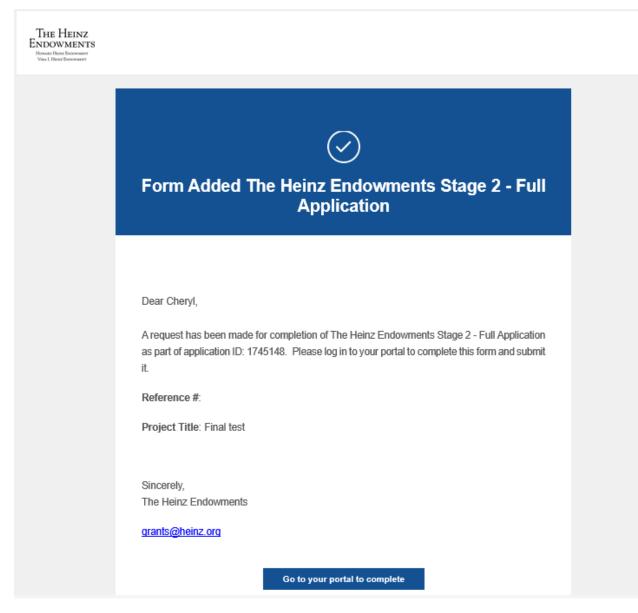

## The email confirming your selection for Stage 2 – Full Proposal will be similar to the following:

When signing into your account, you will see the next stage of the form in your portal.

Click the name of the form to enter the application.

Complete and submit the Stage 2 - Full Proposal form. You will also find any reporting requirements here. All items that pertain to this specific request will be housed together under the Application ID.