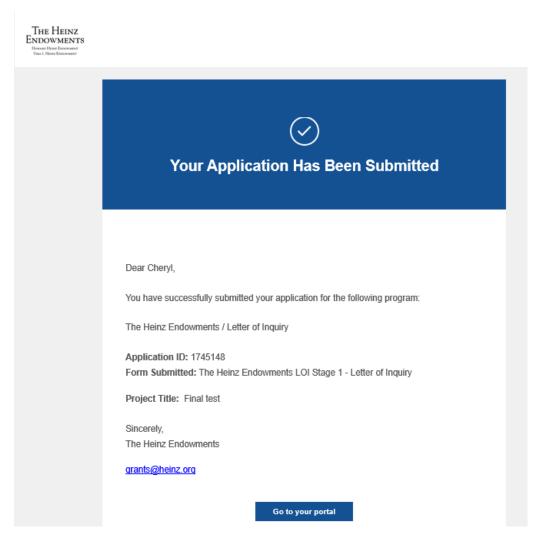

When the application is complete, click SUBMIT. You will then be taken to your applications page to see the submitted form as well as the unique Application ID.

| THE HEINZ<br>ENDOWMENTS<br>Howard Heinz Endowment<br>Vira I. Heinz Endowment | Letter of Inquiry<br>Cheryl Dabat on behalf of THE HEINZ ENDOWMENTS       | <ul> <li>Awaiting review</li> </ul>                                              |                           |
|------------------------------------------------------------------------------|---------------------------------------------------------------------------|----------------------------------------------------------------------------------|---------------------------|
|                                                                              | Eligibility SW PA<br>The Heinz Endowments LOI Stage 1 - Letter of Inquiry | <ul> <li>Submitted on May 30, 2025</li> <li>Submitted on May 30, 2025</li> </ul> |                           |
|                                                                              | Select your type of Application                                           | ⊘ Submitted on May 30, 2025                                                      |                           |
| Application ID: 1745148                                                      | Created on May 30, 2025                                                   |                                                                                  | Manage $ \smallsetminus $ |

Your application has been successfully submitted. You will receive a confirmation email showing your Application ID and the form name.

If you are invited to complete a Stage 2 - Full Proposal, you will receive an email confirmation and request to complete the next step. You may return to the portal via this link: <u>https://bbgm-apply.yourcausegrants.com/apply/applications</u>