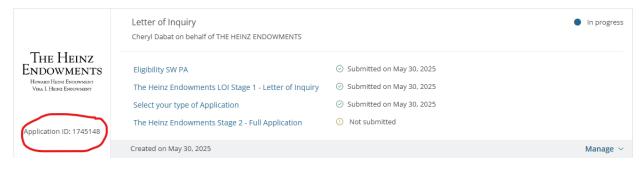

When the application is complete, click SUBMIT. You will then be taken to your applications page to see the submitted form as well as the unique Application ID.

| THE HEINZ<br>ENDOWMENTS<br>Howard Heinz Endowment<br>Vira I. Heinz Endowment | Letter of Inquiry<br>Cheryl Dabat on behalf of THE HEINZ ENDOWMENTS       | <ul> <li>Awaiting review</li> </ul>                                              |                           |
|------------------------------------------------------------------------------|---------------------------------------------------------------------------|----------------------------------------------------------------------------------|---------------------------|
|                                                                              | Eligibility SW PA<br>The Heinz Endowments LOI Stage 1 - Letter of Inquiry | <ul> <li>Submitted on May 30, 2025</li> <li>Submitted on May 30, 2025</li> </ul> |                           |
|                                                                              | Select your type of Application                                           | ⊘ Submitted on May 30, 2025                                                      |                           |
| Application ID: 1745148                                                      | Created on May 30, 2025                                                   |                                                                                  | Manage $ \smallsetminus $ |

Your application has been successfully submitted. You will receive a confirmation email showing your Application ID and the form name.

If you are invited to complete a Stage 2 - Full Proposal, you will receive an email confirmation and request to complete the next step. You may return to the portal via this link: <u>https://bbgm-apply.yourcausegrants.com/apply/applications</u>