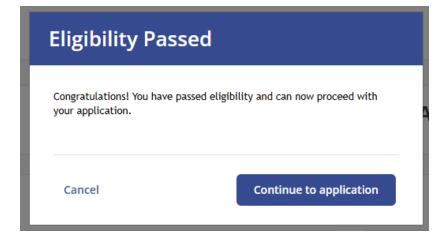

If successful, you will be prompted to Continue to application:

If you are unsuccessful, you will receive the instructions below.

| Qualifica                         | tions Not M        | let                   |
|-----------------------------------|--------------------|-----------------------|
| Unfortunately,<br>qualifications. | you have not met t | he eligibility        |
| Cancel                            | Start over         | Go to my applications |